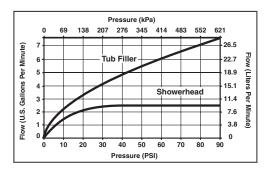

er even when a valve is turned on or off elsewhere in the system.
- For use with MultiChoice® Universal rough valve body. (R10000 Series)
- Back-to-back installation capability.
- Solid brass forged body.
- Lever volume control handle; temperature adjustment dial.
- Field adjustable to limit handle rotation into hot water zone.
- Maximum dial rotation adjustable between 90° and 180°.
- All parts replaceable from the front of the valve.

## WARRANTY

- Lifetime Faucet and Finish Limited Warranty to the original consumer purchaser to be free from defects in material and workmanship.
- 5 Year Limited Warranty for usage in all industrial, commercial and business applications.

## **COMPLIES WITH:**

- ASME A112.18.1 / CSA B125.1
- ASSE 1016
- Indicates ADA compliance to ICC/ANSI A117.1